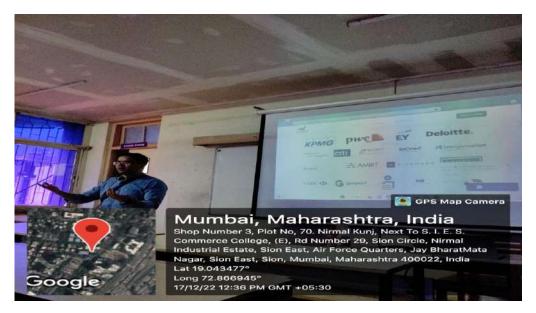

#### Overview

SIES College of Commerce and Economics (Autonomous) organized a three-day alumni session for its first-year students from August 10th to 13th, 2022. The session aimed to equip students with fundamental knowledge about financial planning, portfolio management, and investment alternatives. This initiative was particularly valuable for students transitioning from junior college to degree college, many of whom were unfamiliar with the intricacies of the finance field and their future career options.

#### **Session Format:**

The session was structured around lectures, class discussions, and case studies, each specifically designed to enhance student understanding of the topics.

Day 1: Financial Planning – 10<sup>th</sup> August 2023

Mr. Kunjan Shah, an alumnus with extensive experience in financial planning, introduced students to the concept of financial planning and its importance in achieving personal financial goals. He covered key topics such as budgeting, saving, debt management, and risk mitigation strategies. Mr. Shah also discussed various financial products and services available to individuals, helping students make informed decisions about their finances.

# Day 2: Portfolio Management – 12<sup>th</sup> August 2023

Mr. Swaminathan Krishnamurthy, an expert in portfolio management, focused on strategies for building and managing diversified investment portfolios. He explored various asset classes, including stocks, bonds, real estate, and alternative investments. Mr. Krishnamurthy emphasized the importance of risk management and diversification in creating a well-balanced portfolio aligned with individual risk tolerance and financial goals.

# Day 3: Investment Alternatives – 13th August 2023

Mr. Karan Pai, a seasoned professional in the field of investment alternatives, provided insights into various investment options beyond traditional stocks and bonds. He discussed hedge funds, private equity, venture capital, and other alternative investments, highlighting their potential risks and rewards. Mr. Pai also offered guidance on evaluating different investment opportunities and making informed decisions based on individual circumstances.