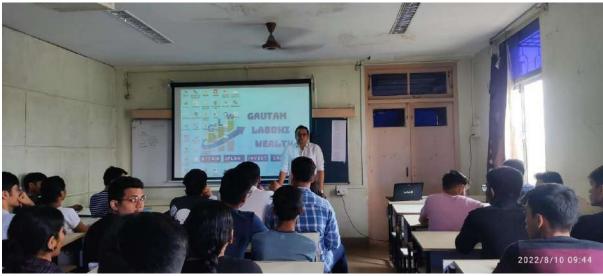

Mr. Kunjan Shah, an alumnus with extensive experience in financial planning, introduced students to the concept of financial planning and its importance in achieving personal financial goals. He covered key topics such as budgeting, saving, debt management, and risk mitigation strategies. Mr. Shah also discussed various financial products and services available to individuals, helping students make informed decisions about their finances.