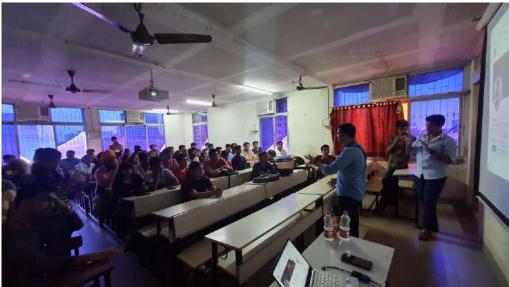

#### **Influential Dressing 101**

Project basic details

Project name: Influential Dressing 101

Venue: Online- Google Meet

Date: 28-10-22 Attendance: 28

Speaker: Ms.Sakshi Dua

Avenue 1: Professional Development

#### **Project description**

Aim: The aim of this project was to spread the importance of Dressing well and appropriately in a corporate setting to maintain one's personality and image in front of their peers/ seniors. The directors of Professional Development felt like this was a topic where they needed to throw some light on and decided to conduct this event. The speaker was known to us since we had done an event with her last year on a different topic. She was contacted via mail and after we had decided upon a date and time after she agreed to conduct this webinar. A small gist of the event was sent to PR to approach the speaker for this event. The supporting avenues were contacted to make the PR message and the jpeg. The jpeg was changed as per the speaker. The event was promoted through Instagram stories and jpeg was also posted on the speaker's socials. The jpeg and PR message was circulated in the groups for further promotions. The event turned out to be really great and informative for all the attendees as they got to know about various different concepts like how even the colors and patterns of an outfit affect the power or authority one can get just from wearing those clothes. The participants also got to learn about design elements and image breakers among other topics.

The speaker for this event was Ms.Sakshi Dua - a certified image consultant from the Image Consulting Business Institute(ICBI). She has trained 250+ individuals on appearance management, influential dressing, business and social etiquette and other elements of visual image and personality. The webinar was conducted on 28th October on Google meet and the link was circulated in all the groups.