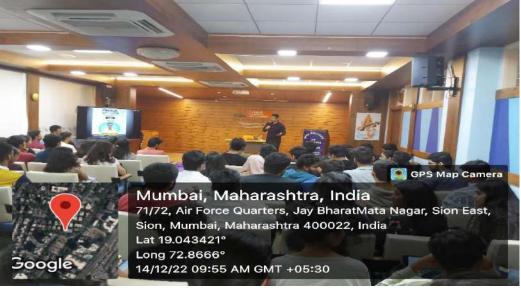

#### **Influential Dressing 101**

Project basic details

Project name: Influential Dressing 101

Venue: Online- Google Meet

Date: 28-10-22 Attendance: 28

Speaker: Ms.Sakshi Dua

Avenue 1: Professional Development

#### **Project description**

Aim: The aim of this project was to spread the importance of Dressing well and appropriately in a corporate setting to maintain one's personality and image in front of their peers/ seniors. The directors of Professional Development felt like this was a topic where they needed to throw some light on and decided to conduct this event. The speaker was known to us since we had done an event with her last year on a different topic. She was contacted via mail and after we had decided upon a date and time after she agreed to conduct this webinar. A small gist of the event was sent to PR to approach the speaker for this event. The supporting avenues were contacted to make the PR message and the jpeg. The jpeg was changed as per the speaker. The event was promoted through Instagram stories and jpeg was also posted on the speaker's socials. The jpeg and PR message was circulated in the groups for further promotions. The event turned out to be really great and informative for all the attendees as they got to know about various different concepts like how even the colors and patterns of an outfit affect the power or authority one can get just from wearing those clothes. The participants also got to learn about design elements and image breakers among other topics.

The speaker for this event was Ms.Sakshi Dua - a certified image consultant from the Image Consulting Business Institute(ICBI). She has trained 250+ individuals on appearance management, influential dressing, business and social etiquette and other elements of visual image and personality. The webinar was conducted on 28th October on Google meet and the link was circulated in all the groups.