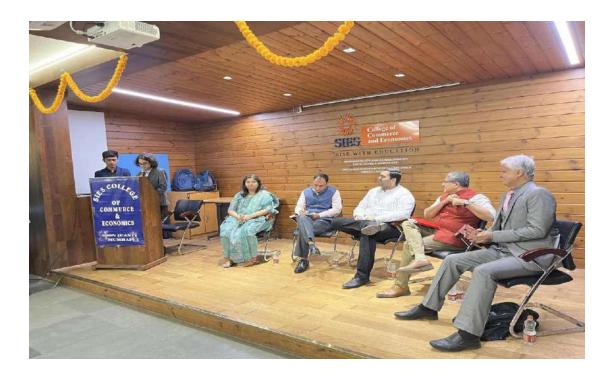

#### Overview

SIES College of Commerce and Economics (Autonomous) organized a three-day alumni session for its first-year students from August 10th to 13th, 2022. The session aimed to equip students with fundamental knowledge about financial planning, portfolio management, and investment alternatives. This initiative was particularly valuable for students transitioning from junior college to degree college, many of whom were unfamiliar with the intricacies of the finance field and their future career options.

#### **Session Format:**

The session was structured around lectures, class discussions, and case studies, each specifically designed to enhance student understanding of the topics.

Day 1: Financial Planning – 10<sup>th</sup> August 2023

Mr. Kunjan Shah, an alumnus with extensive experience in financial planning, introduced students to the concept of financial planning and its importance in achieving personal financial goals. He covered key topics such as budgeting, saving, debt management, and risk mitigation strategies. Mr. Shah also discussed various financial products and services available to individuals, helping students make informed decisions about their finances.