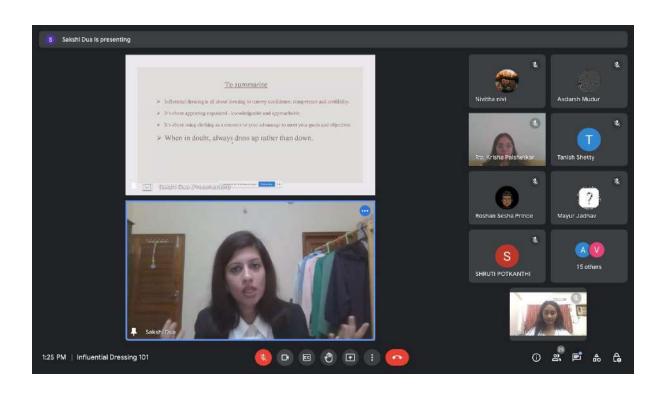

#### **Influential Dressing 101**

Project basic details

Project name: Influential Dressing 101

Venue: Online- Google Meet

Date: 28-10-22 Attendance: 28

Speaker: Ms.Sakshi Dua

Avenue 1: Professional Development

#### **Project description**

Aim: The aim of this project was to spread the importance of Dressing well and appropriately in a corporate setting to maintain one's personality and image in front of their peers/ seniors. The directors of Professional Development felt like this was a topic where they needed to throw some light on and decided to conduct this event. The speaker was known to us since we had done an event with her last year on a different topic. She was contacted via mail and after we had decided upon a date and time after she agreed to conduct this webinar. A small gist of the event was sent to PR to approach the speaker for this event. The supporting avenues were contacted to make the PR message and the jpeg. The jpeg was changed as per the speaker. The event was promoted through Instagram stories and jpeg was also posted on the speaker's socials. The jpeg and PR message was circulated in the groups for further promotions. The event turned out to be really great and informative for all the attendees as they got to know about various different concepts like how even the colors and patterns of an outfit affect the power or authority one can get just from wearing those clothes. The participants also got to learn about design elements and image breakers among other topics.

The speaker for this event was Ms.Sakshi Dua - a certified image consultant from the Image Consulting Business Institute(ICBI). She has trained 250+ individuals on appearance management, influential dressing, business and social etiquette and other elements of visual image and personality. The webinar was conducted on 28th October on Google meet and the link was circulated in all the groups.