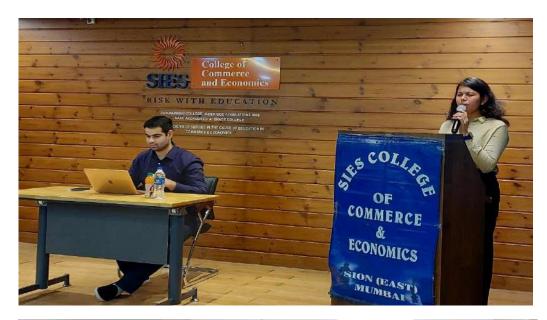

#### Overview

SIES College of Commerce and Economics (Autonomous) organized a three-day alumni session for its first-year students from August 10th to 13th, 2022. The session aimed to equip students with fundamental knowledge about financial planning, portfolio management, and investment alternatives. This initiative was particularly valuable for students transitioning from junior college to degree college, many of whom were unfamiliar with the intricacies of the finance field and their future career options.

# Day 2: Portfolio Management – 12<sup>th</sup> August 2023

Mr. Swaminathan Krishnamurthy, an expert in portfolio management, focused on strategies for building and managing diversified investment portfolios. He explored various asset classes, including stocks, bonds, real estate, and alternative investments. Mr. Krishnamurthy emphasized the importance of risk management and diversification in creating a well-balanced portfolio aligned with individual risk tolerance and financial goals.

# Day 3: Investment Alternatives – 13th August 2023

Mr. Karan Pai, a seasoned professional in the field of investment alternatives, provided insights into various investment options beyond traditional stocks and bonds. He discussed hedge funds, private equity, venture capital, and other alternative investments, highlighting their potential risks and rewards. Mr. Pai also offered guidance on evaluating different investment opportunities and making informed decisions based on individual circumstances.