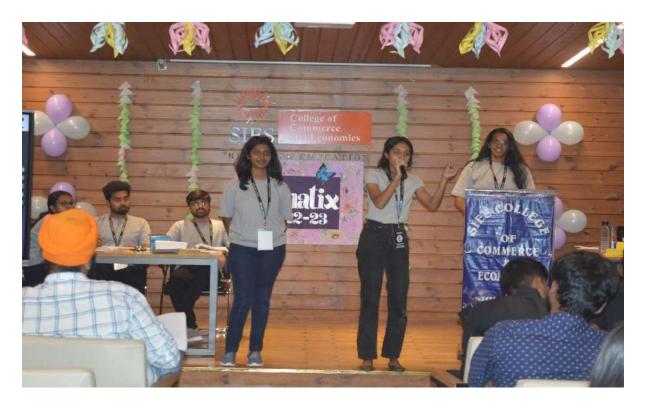

#### REPORT:

#### SIES College of Commerce and Economics (Autonomous) Sion (east)

#### Report of on Alumni lectures

#### Overview

SIES College of Commerce and Economics (Autonomous) organized a three-day alumni session for its first-year students from August 10th to 13th, 2022. The session aimed to equip students with fundamental knowledge about financial planning, portfolio management, and investment alternatives. This initiative was particularly valuable for students transitioning from junior college to degree college, many of whom were unfamiliar with the intricacies of the finance field and their future career options.