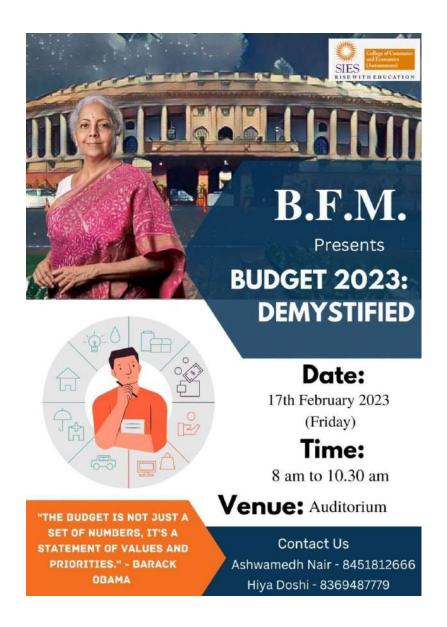

# **ALUMNI LECTURES**

5<sup>th</sup> August 2022

BFM Department is conducting a sessions organised by our BFM Alumni all FY.BFM students on  $10^{\text{th}}$  August 2023.

Interested students can attend the seminar, details mentioned below.

Date - 10<sup>th</sup> August, 12<sup>th</sup> August and 13<sup>th</sup> August 2023

Time – 9:00 a.m. to 11:00 a.m.

Reporting timing – 8:30am

Session 1 : Financial Planning

Session 2 : Portfolio Management

Session 3: Investment Alternatives

Convener

John &