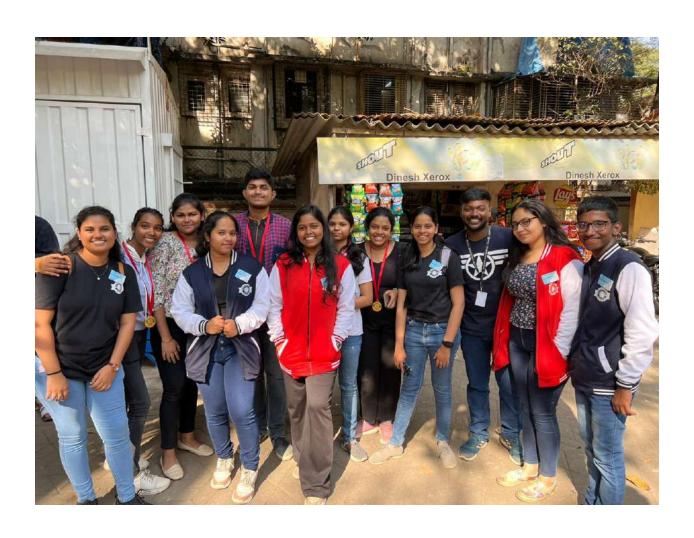

# **Project basic details**

Project Name: Hire Me: Phase 1

Venue: Sies SE Auditorium

Date 20-08-22

Attendance: 75

Speakers: Amanjeet Singh Malhotra and Mrinmoy Dutta.

Avenue 1: Professional Development

Avenue 2:

On the day of the event, Professional development directors from all the collaborating clubs reported at the avenue which was SIES SE at 1:00 pm. By the time everyone showed up a registration desk was set up by the PD directors OF RCSIESSE. The registration was open till 2:10. We got the auditorium by 1:30 pm. Every club's banner was hung up. The speakers showed up by 2 and within 30 mins of them showing up we started the event.

The event started with the first speaker talking about building up your confidence and how one can achieve big things in life if they believe in themselves. Then after this, our second Speaker talked everything about how a cv is made, what is to be put in the cv, what is the difference between a cv and a resume. HE also talked about how one should present oneself in an interview. The event ended with a Q&A session where the speaker addressed all the doubts the attendees had. The attendees were given refreshments and certificates in the end.