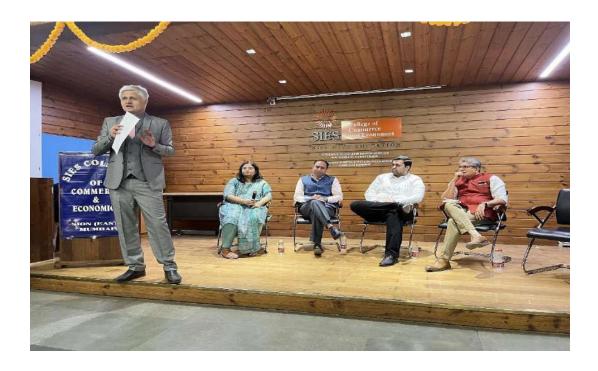

#### Overview

SIES College of Commerce and Economics (Autonomous) organized a three-day alumni session for its first-year students from August 10th to 13th, 2022. The session aimed to equip students with fundamental knowledge about financial planning, portfolio management, and investment alternatives. This initiative was particularly valuable for students transitioning from junior college to degree college, many of whom were unfamiliar with the intricacies of the finance field and their future career options.

#### **Session Format:**

The session was structured around lectures, class discussions, and case studies, each specifically designed to enhance student understanding of the topics.

Day 1: Financial Planning – 10<sup>th</sup> August 2023

Mr. Kunjan Shah, an alumnus with extensive experience in financial planning, introduced students to the concept of financial planning and its importance in achieving personal financial goals. He covered key topics such as budgeting, saving, debt management, and risk mitigation strategies. Mr. Shah also discussed various financial products and services available to individuals, helping students make informed decisions about their finances.