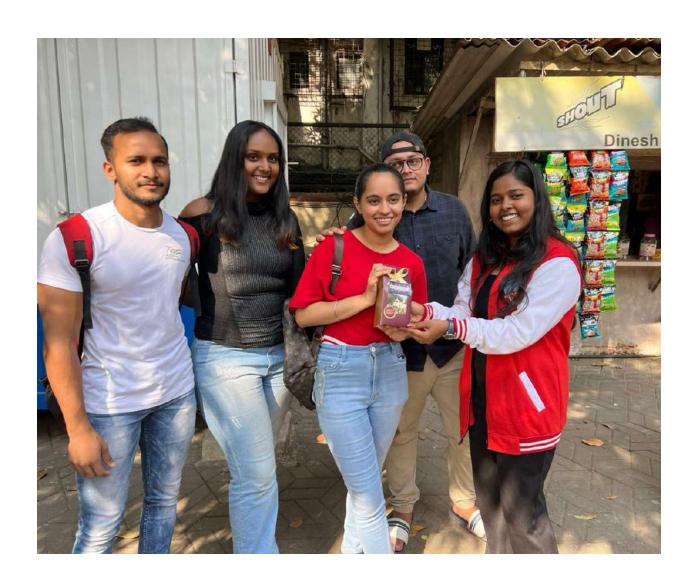

#### **Influential Dressing 101**

Project basic details

Project name: Influential Dressing 101

Venue: Online- Google Meet

Date: 28-10-22 Attendance: 28

Speaker: Ms.Sakshi Dua

Avenue 1: Professional Development

#### **Project description**

Aim: The aim of this project was to spread the importance of Dressing well and appropriately in a corporate setting to maintain one's personality and image in front of their peers/ seniors. The directors of Professional Development felt like this was a topic where they needed to throw some light on and decided to conduct this event. The speaker was known to us since we had done an event with her last year on a different topic. She was contacted via mail and after we had decided upon a date and time after she agreed to conduct this webinar. A small gist of the event was sent to PR to approach the speaker for this event. The supporting avenues were contacted to make the PR message and the jpeg. The jpeg was changed as per the speaker. The event was promoted through Instagram stories and jpeg was also posted on the speaker's socials. The jpeg and PR message was circulated in the groups for further promotions. The event turned out to be really great and informative for all the attendees as they got to know about various different concepts like how even the colors and patterns of an outfit affect the power or authority one can get just from wearing those clothes. The participants also got to learn about design elements and image breakers among other topics.

The speaker for this event was Ms.Sakshi Dua - a certified image consultant from the Image Consulting Business Institute(ICBI). She has trained 250+ individuals on appearance management, influential dressing, business and social etiquette and other elements of visual image and personality. The webinar was conducted on 28th October on Google meet and the link was circulated in all the groups.