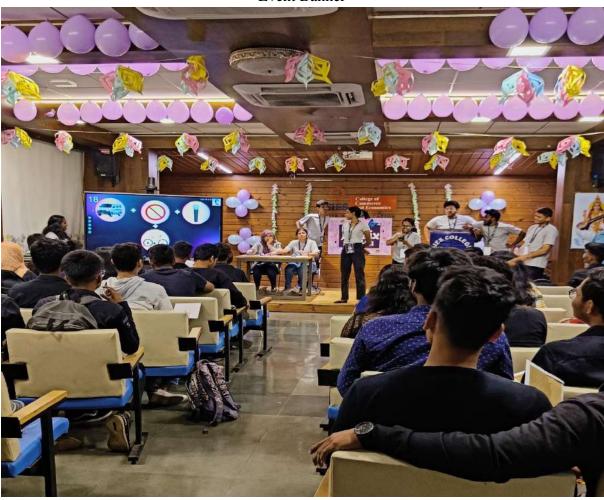

#### REPORT:

#### SIES College of Commerce and Economics (Autonomous) Sion (east)

#### Report of on Alumni lectures

#### Overview

SIES College of Commerce and Economics (Autonomous) organized a three-day alumni session for its first-year students from August 10th to 13th, 2022. The session aimed to equip students with fundamental knowledge about financial planning, portfolio management, and investment alternatives. This initiative was particularly valuable for students transitioning from junior college to degree college, many of whom were unfamiliar with the intricacies of the finance field and their future career options.